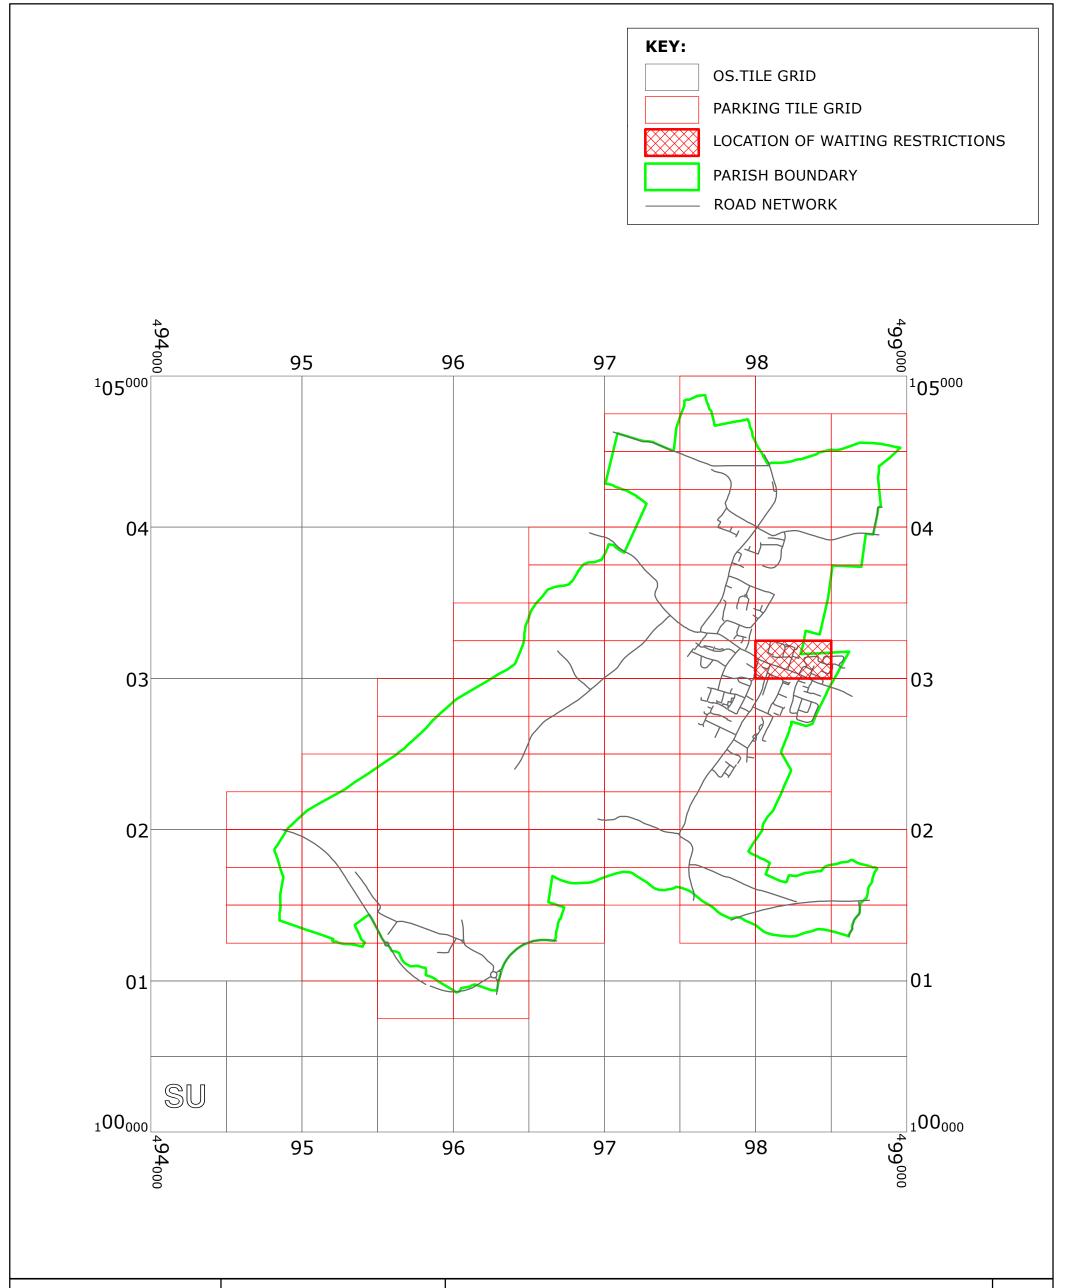

### **YAPTON: LOCATION OF WAITING RESTRICTIONS**

West Sussex County Council Highways & Transport The Grange Tower Street Chichester West Sussex PO19 1RH WEST SUSSEX COUNTY COUNCIL ((ARUN DISTRICT)( PARKING PLACES & TRAFFIC REGULATION) (CONSOLIDATION) ORDER 2010) (YAPTON: MAIN ROAD AMENDMENT)

ORDER 2020

LOCATION OF WAITING RESTRICTIONS

SCALE: 1:25000

DATE: 21/12/2020

Ν