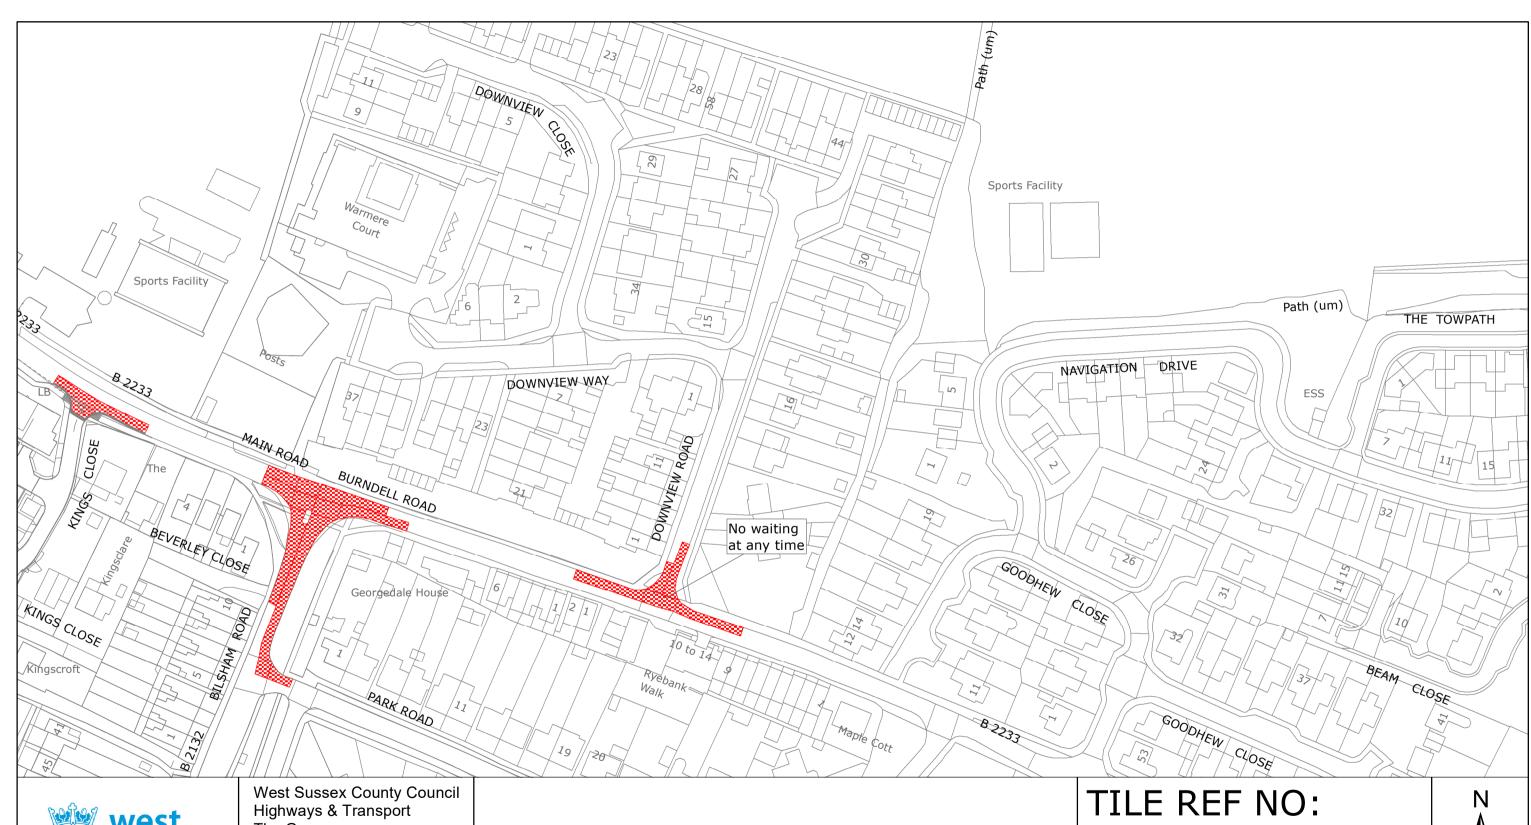

ARUN DISTRICT: YAPTON

WAITING RESTRICTIONS

SHEET ACTIVE FROM - 21/12/2020 Reproduced from or based upon 2021 Ordnance Survey mapping with permission of the Controller of HMSO (c) Crown Copyright reserved. Unauthorised reproduction infringes Crown copyright and may lead to prosecution or civil proceedings West Sussex County Council Licence No. 100018485

SCALE: 1:1250 at A3 size

SHEET ISSUE NO 2

SU9803SWS